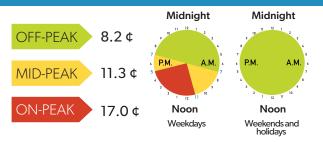

#### **Summer Time-of-Use Hours**

#### **Summer Tiered Thresholds (kilowatt hours)**

In winter, the residential threshold is 1,000 kWh. Small business threshold is 750 kWh year round.