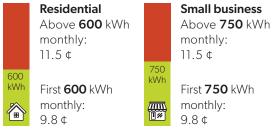

#### **Summer Tiered Thresholds (kilowatt hours)**

In winter, the residential threshold is 1,000 kWh. Small business threshold is 750 kWh year round.