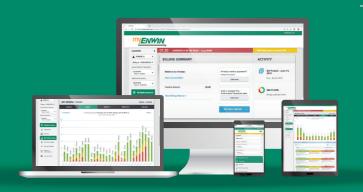

## my account on my device @ my convenience.

Stay connected to your **ENWIN** account 24 hours a day, seven days a week.

With myENWIN, you can easily access your usage data, track and manage your energy consumption and sign-up for paperless billing - all in a few simple clicks!

## **SAVE MONEY**

View and manage your usage with easy to understand charts and graphs.

**myENWIN** is the all-new powerful and mobile-friendly tool designed to make managing your **ENWIN** account easier than ever! Sign-up today at: