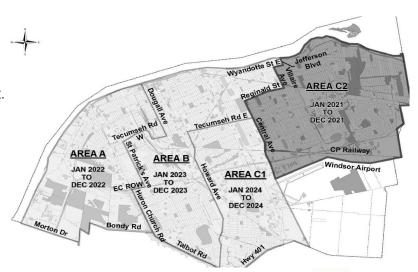

## Davey Tree Trimming Program in Windsor.

Over the next three years, you'll see Davey Tree in these areas. Area C2, which includes all Windsor residents south of Riverside Dr and east of Central Ave, as per map, will be trimmed from **January 2021** to **December 2021**.